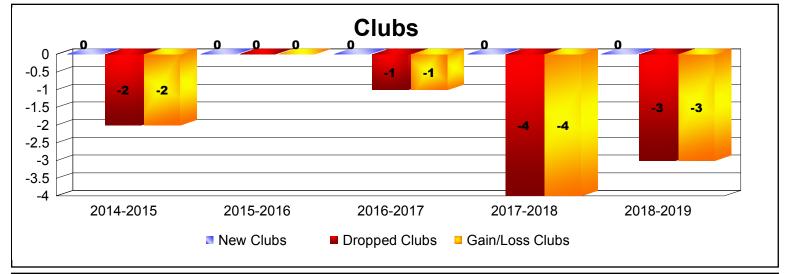

District 11 C1 As of June 2019 Cumulative

| Year      | New<br>Clubs | Dropped<br>Clubs | Gain/<br>Loss<br>Clubs | New<br>Members | Charter<br>Members | Reinstate<br>Members | Transfer<br>Members | Total<br>Member<br>Added | Total<br>Members<br>Dropped | Gain/<br>Loss<br>Members |
|-----------|--------------|------------------|------------------------|----------------|--------------------|----------------------|---------------------|--------------------------|-----------------------------|--------------------------|
| 2014-2015 | 0            | -2               | -2                     | 99             | 0                  | 12                   | 3                   | 114                      | -168                        | -54                      |
| 2015-2016 | 0            | 0                | 0                      | 58             | 1                  | 4                    | 6                   | 69                       | -137                        | -68                      |
| 2016-2017 | 0            | -1               | -1                     | 80             | 3                  | 4                    | 2                   | 89                       | -146                        | -57                      |
| 2017-2018 | 0            | -4               | -4                     | 73             | 1                  | 1                    | 3                   | 78                       | -121                        | -43                      |
| 2018-2019 | 0            | -3               | -3                     | 57             | 1                  | 3                    | 6                   | 67                       | -136                        | -69                      |
| Average   | 0            | -2               | -2                     | 73             | 1                  | 5                    | 4                   | 83                       | -142                        | -58                      |