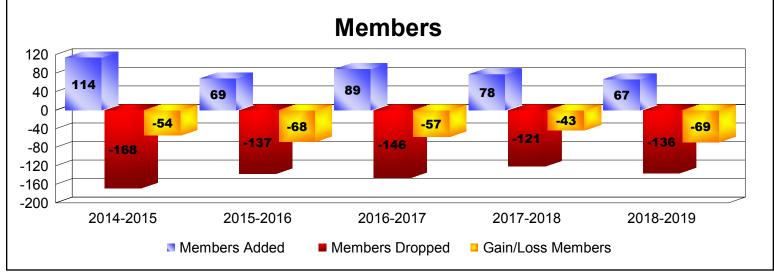

District 11 C1 As of June 2019 Cumulative

| Year      | New<br>Clubs | Dropped<br>Clubs | Gain/<br>Loss<br>Clubs | New<br>Members | Charter<br>Members | Reinstate<br>Members | Transfer<br>Members | Total<br>Member<br>Added | Total<br>Members<br>Dropped | Gain/<br>Loss<br>Members |
|-----------|--------------|------------------|------------------------|----------------|--------------------|----------------------|---------------------|--------------------------|-----------------------------|--------------------------|
| 2014-2015 | 0            | -2               | -2                     | 99             | 0                  | 12                   | 3                   | 114                      | -168                        | -54                      |
| 2015-2016 | 0            | 0                | 0                      | 58             | 1                  | 4                    | 6                   | 69                       | -137                        | -68                      |
| 2016-2017 | 0            | -1               | -1                     | 80             | 3                  | 4                    | 2                   | 89                       | -146                        | -57                      |
| 2017-2018 | 0            | -4               | -4                     | 73             | 1                  | 1                    | 3                   | 78                       | -121                        | -43                      |
| 2018-2019 | 0            | -3               | -3                     | 57             | 1                  | 3                    | 6                   | 67                       | -136                        | -69                      |
| Average   | 0            | -2               | -2                     | 73             | 1                  | 5                    | 4                   | 83                       | -142                        | -58                      |